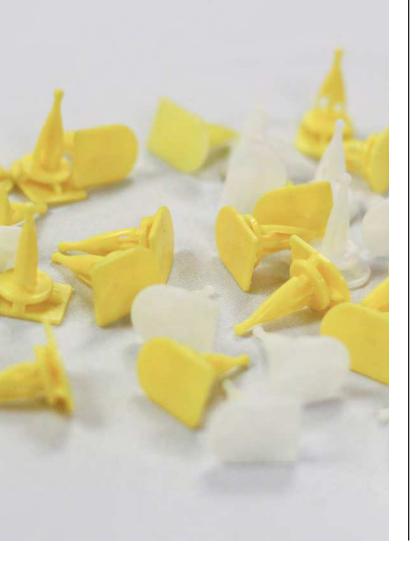

#### INCREASE EFFICIENCY, DECREASE LABOR COSTS

- Parts with pull-tabs, assembly aids
- Parts designed to improve assembly process

- Parts designed for automated placement
- 10+ years Accuplace partnership