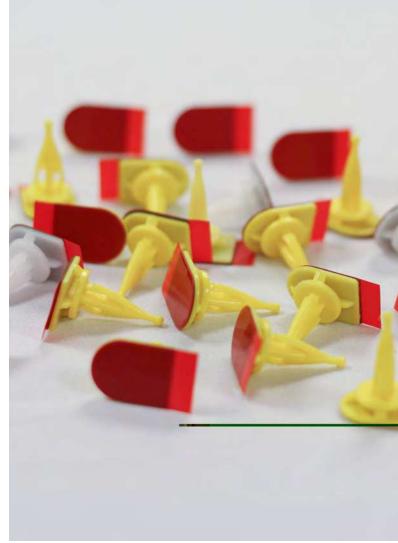

#### INCREASE EFFICIENCY, DECREASE LABOR COSTS

- Parts with pull-tabs, assembly aids
- Parts designed to improve assembly process

- Parts designed for automated placement
- 10+ years Accuplace partnership