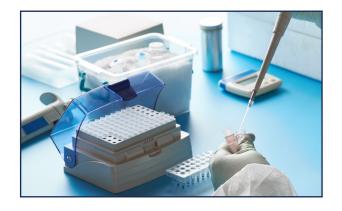

## SOLUTIONS

- Tapes used for bonding / construction of the analyzing device
- Hydrophobic / hydrophilic films for wicking
- · Membranes used in fluid separation
- · Adhesives, films, and foils for flow path sealing
- Reagent sealing
- Components and layers for diagnostic test strips
- Venting materials for pressure equalization
- Precision-cut foams for cushioning, spring / push-back
- Light sealing during magnification
- Printed labels for test identification
- Skin-contact medical grade tapes
- Manufacturing expertise in automated placement
- · Precision tight tolerance slitting
- Sputtering of thin films with metals, oxides, nitrides, alloys

## Marian provides solutions for the following areas of Rapid Diagnostic Testing:

- Analyzer Hardware / Electronics
- Test Cassettes
- Specimen Collection Devices
- Consumables
- Lateral Flow Tests
- Wearable / Skin Contact